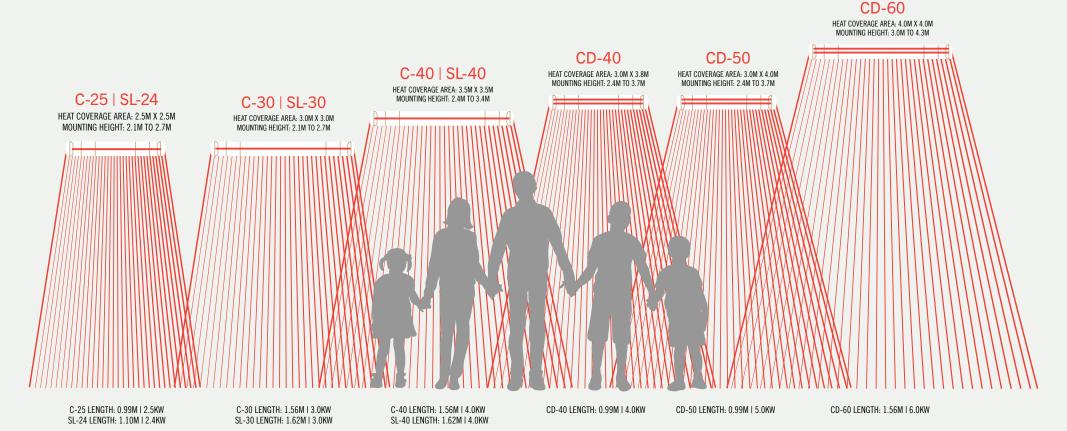

## choosing your Infratech system.

STEP

Measure the dimensions and mounting heights of the area you want to heat.

STEP 2

Select the heater(s) that will work both functionally and aesthetically for your space. Consider heater size, quantity, colour and mounting system.

STEP 3

Choose the control option that works best for your space, needs and budget.

NOTE: Well-protected environments will generally exceed average coverage.

Heaters may provide less than average coverage in extremely cold or windy conditions.

C = C-SERIES SINGLE ELEMENT HEATERS — WIDTH: 20.3cm CD = CD-SERIES DUAL ELEMENT HEATERS — WIDTH: 20.3cm SL = SLIMLINE SINGLE ELEMENT HEATERS — WIDTH: 12.1cm